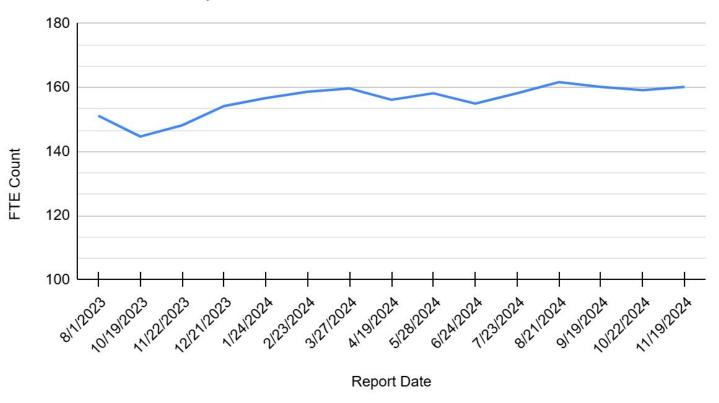

## **November FTE Momentum Chart**

FTE Count vs. Report Date

Current FTE: 160.2 (vs 159.2 last month)