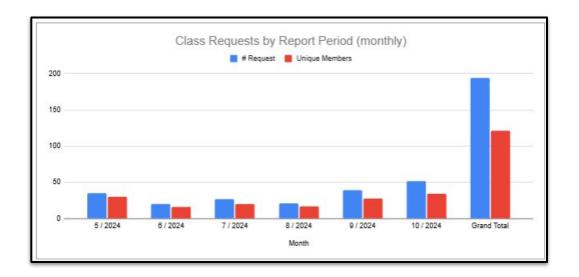

## Requests thru 10/15/24

- May 35
- June 20
- July 27
- August 21
- September 39
- October 52

#### 194 open requests

6 month rolling numbers