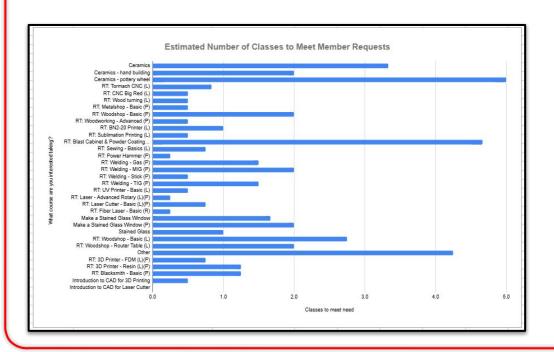

## Opportunities thru 10/15/24

### ~44 classes needed to meet demand

| What course are you interested taking? | course are you interested taking? | Classes to meet need |
|----------------------------------------|-----------------------------------|----------------------|
| Ceramics                               | 10                                | 3.3                  |
| Ceramics - hand building               | 6                                 | 2.0                  |
| Ceramics - pottery wheel               | 15                                | 5.0                  |
| RT: Tormach CNC (L)                    | 5                                 | 0.8                  |
| RT: CNC Big Red (L)                    | 1                                 | 0.5                  |
| RT: Wood turning (L)                   | 2                                 | 0.5                  |
| RT: Metalshop - Basic (P)              | 2                                 | 0.5                  |
| RT: Woodshop - Basic (P)               | 8                                 | 2.0                  |
| RT: Woodworking - Advanced (P)         | 2                                 | 0.5                  |
| RT: BN2-20 Printer (L)                 | 4                                 | 1.0                  |
| RT: Sublimation Printing (L)           | 2                                 | 0.5                  |
| RT: Blast Cabinet & Powder Coating (P) | 14                                | 4.7                  |
| RT: Sewing - Basics (L)                | 3                                 | 0.8                  |
| RT: Power Hammer (P)                   | 1                                 | 0.3                  |
| RT: Welding - Gas (P)                  | 3                                 | 1.5                  |
| RT: Welding - MIG (P)                  | 4                                 | 2.0                  |
| RT: Welding - Stick (P)                | 1                                 | 0.5                  |
| RT: Welding - TIG (P)                  | 3                                 | 1.5                  |
| RT: UV Printer - Basic (L)             | 2                                 | 0.5                  |
| RT: Laser - Advanced Rotary (L)(P)     | 1                                 | 0.3                  |
| RT: Laser Cutter - Basic (L)(P)        | 3                                 | 0.8                  |
| RT: Fiber Laser - Basic (R)            | 1                                 | 0.3                  |
| Make a Stained Glass Window            | 5                                 | 1.7                  |
| Make a Stained Glass Window (P)        | 6                                 | 2.0                  |
| Stained Glass                          | 3                                 | 1.0                  |
| RT: Woodshop - Basic (L)               | 11                                | 2.8                  |
| RT: Woodshop - Router Table (L)        | 2                                 | 2.0                  |
| Other                                  | 17                                | 4.3                  |
| RT: 3D Printer - FDM (L)(P)            | 3                                 | 0.8                  |
| RT: 3D Printer - Resin (L)(P)          | 5                                 | 1.3                  |
| RT: Blacksmith - Basic (P)             | 5                                 | 1.3                  |
| Introduction to CAD for 3D Printing    | 2                                 | 0.5                  |
| Introduction to CAD for Laser Cutter   | 3                                 | 0.8                  |
|                                        | 145                               | 44.4                 |

(classes needed based on average # students / class)

- Requests automatically get dropped after 6 mths
- Tracker impacted by naming convention
- Working on developing standard class/course codes